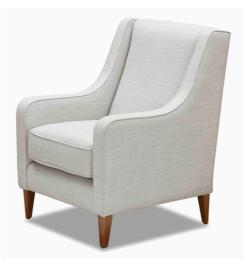

## GATWICK //

| FEATURES       | Environmentally friendly FSC certified solid timber frame Black cat webbed suspension Seat cushions fully reversible |                  |                   |                  |                    |  |
|----------------|----------------------------------------------------------------------------------------------------------------------|------------------|-------------------|------------------|--------------------|--|
| SEAT CUSHION   | Molmic Comfort Support                                                                                               |                  | BACK CUSHION      |                  | Fixed back - plain |  |
| UPHOLSTERY     | Fabric fully upholstered<br>Option - Contrast piping                                                                 |                  | FEET              |                  | Timber legs        |  |
| SIDE VIEW (CM) |                                                                                                                      |                  |                   |                  |                    |  |
|                | Seat Height<br>47                                                                                                    | Seat Depth<br>46 | Back Height<br>94 | Arm Height<br>58 | Leg Height<br>15   |  |

DIMENSIONS (CM)

L 66 x D 77 x H 94 Chair