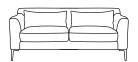

## DIMENSIONS (CM)

L197 x D86 x H74

3 Seater

L177 x D86 x H74

2.5 Seater

L157 x D86 x H74

2 Seater

L85 x D86 x H74