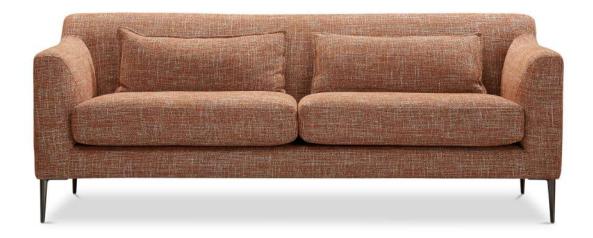

**FEATURES** Environmentally friendly FSC certified solid timber frame

Legs removable for ease of delivery

Seat cushions fully reversible

SEAT CUSHION Molmic comfort support

Option - Molmic luxura seat fabric

Fabric fully upholstered

Option - Leather fully upholstered (no scatters)

**BACK CUSHION SCATTER** 

FEET

Molmic feather blend Feather - pinched

Black nickel plated metal legs Option - Turned timber legs