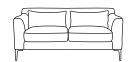

## DIMENSIONS (CM)

L197 x D86 x H74

3 Seater

L177 x D86 x H74

2.5 Seater

L157 x D86 x H74

2 Seater

L85 x D86 x H74