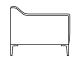

Chair

L85 x D60 x H44

Ottoman

<sup>\*</sup>Please note: Seat height dimensions may change when non standard inserts are used.