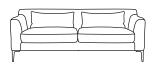

## SIDE VIEW (CM)

**UPHOLSTERY** 

Seat Height 44

Seat Depth 56

Back Height 74

Arm Height 64

Leg Height

17