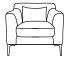

Chair

L85 x D60 x H44

Ottoman

<sup>\*</sup>Please note: Seat height dimensions may change when non standard inserts are used.