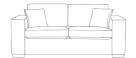

Bed Depth

225

DIMENSIONS (CM)

L 220 x D 96 x H 82

3 Seater / Sofabed (QB)

L 200 x D 96 x H 82

2.5 Seater / Sofabed (DB)

L 102 x D 96 x H 82