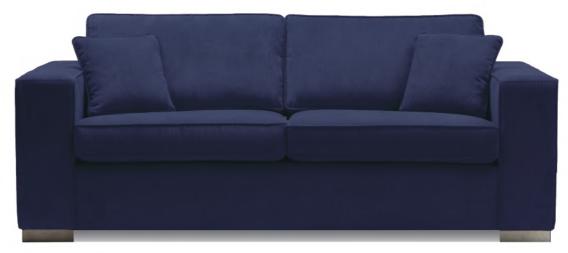

**FEATURES** Environmentally friendly FSC certified solid timber frame Sofabed Bifold Mechanism with 100mm innerspring mattress

Seat cushions fully reversible

SEAT CUSHION Molmic Comfort Support **BACK CUSHION** Molmic Fibre

> SCATTER Fibre - piped

**UPHOLSTERY** Fabric fully upholstered FEET Chrome plated metal legs

Option - Timber legs

SIDE VIEW (CM)

Seat Height Seat Depth Back Height Arm Height Leg Height Scatter Size 49 70 65 5 45 x 45 cm

Bed Depth

225

DIMENSIONS (CM)

L 220 x D 96 x H 82

3 Seater / Sofabed (QB)

L 200 x D 96 x H 82

2.5 Seater / Sofabed (DB)

L 102 x D 96 x H 82