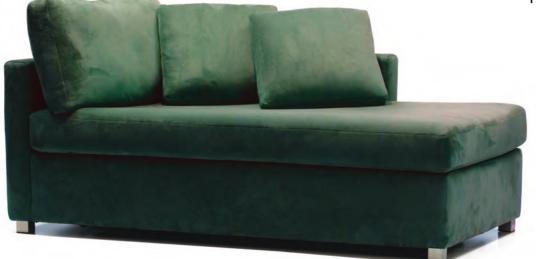

## NEVADA //

| FEATURES       | Environmentally          | Environmentally friendly FSC certified solid timber frame Sofabed Trifold Mechanism with 100mm innerspring mattress |             |            |                          |              |  |
|----------------|--------------------------|---------------------------------------------------------------------------------------------------------------------|-------------|------------|--------------------------|--------------|--|
| SEAT CUSHION   | Molmic Comfort Support   |                                                                                                                     |             | CUSHION    | Molmic Fibre             |              |  |
|                |                          |                                                                                                                     | SCAT        | ITER       | Fibre - bordered         |              |  |
| UPHOLSTERY     | Fabric fully upholstered |                                                                                                                     |             | -          | Satin brushed metal legs |              |  |
|                |                          |                                                                                                                     |             |            | Option - Timber legs     |              |  |
| SIDE VIEW (CM) |                          |                                                                                                                     |             |            |                          |              |  |
| ATL            | Seat Height              | Seat Depth                                                                                                          | Back Height | Arm Height | Leg Height               | Scatter Size |  |
|                | 47                       | 136                                                                                                                 | 63          | 63         | 5                        | 65 x 65 cm   |  |
|                |                          | Bed Depth                                                                                                           |             |            |                          |              |  |
|                |                          | 233                                                                                                                 |             |            |                          |              |  |

## DIMENSIONS (CM)

L 170 x D 98 x H 83 Daybed/Sofabed