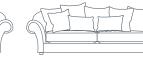

## SIDE VIEW (CM)

Seat Height Seat Depth 45 60

Back Height Arm Height 82

66

Leg Height 15 (front)

SCATTERS

## SOFAS AND OTTOMANS

260L x 106D x 82H 4 Seater

85L x 65D x 40H Ottoman

230L x 106D x 82H 3 Seater

200L x 106D x 82H 2 Seater