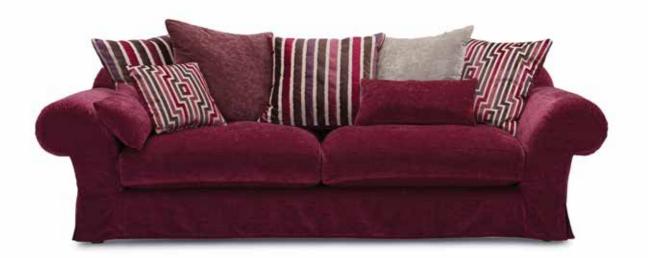

## FEATURES AND BENEFITS

| SEATNo sag steel sprung suspensionSEAT CUSHIONSDuck feather and fibre blend cushion, 5 year warrantyBACKWebbed back |
|---------------------------------------------------------------------------------------------------------------------|
| BACK Webbed back                                                                                                    |
|                                                                                                                     |
|                                                                                                                     |
| BACK CUSHIONS N/A                                                                                                   |
| SCATTERS 100% feather scatters, plain                                                                               |
| COVER Fabric loose cover                                                                                            |
| FEET Turned timber legs                                                                                             |
| TIMBER STAIN Matt walnut finish                                                                                     |
| SOFABED N/A                                                                                                         |
| OPTIONS Luxura seat cushions, lifetime warranty                                                                     |
| Comfort wrap seat cushions                                                                                          |
| FEATURES Cushions fully reversible                                                                                  |

## SOFAS AND OTTOMANS

260L x 106D x 82H 4 Seater

85L x 65D x 40H Ottoman

230L x 106D x 82H 3 Seater

200L x 106D x 82H 2 Seater