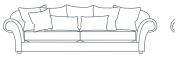

## SIDE VIEW (CM)

Seat Height Seat Depth 45 60

Back Height Arm Height 82

66

Leg Height 15 (front)

SCATTERS