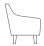

FEATURES Cushions fully reversible

SIDE VIEW (CM)

Seat Height Seat Depth Back Height Arm Height Leg Height 47 56 94 58 15

## CHAIR

77L x 87D x 94H Chair