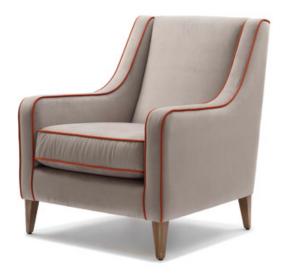

## **FEATURES AND BENEFITS**

FRAME Solid timber frame using eco friendly forest renewable timber, 10 year structural frame warranty

SEAT No sag steel sprung suspension

SEAT CUSHIONS High resilience foam seat cushions, 10 year warranty

BACK Webbed back

BACK CUSHIONS N/A SCATTERS N/A

COVER Fabric fully upholstered

FEET Timber legs

TIMBER STAIN Natural, light walnut, brown mahogany, walnut, chocolate, nero, black,

SOFABED N/A

OPTIONS Contrast piping

FEATURES Cushions fully reversible

SIDE VIEW (CM)

Seat Height Seat Depth Back Height Arm Height Leg Height 47 56 94 58 15

## CHAIR

77L x 87D x 94H Chair