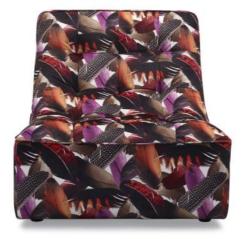

## LOTUS // LEATHER

| FEATURES       | Environmentally friendly FSC certified solid timber frame<br>No sag steel suspension |                                 |                         |              |                     |              |
|----------------|--------------------------------------------------------------------------------------|---------------------------------|-------------------------|--------------|---------------------|--------------|
| SEAT CUSHION   | Fixed seat- Molmic Soft Top Support<br>Tufted                                        |                                 | BACK CUSHION<br>SCATTER |              | Fixed back - tufted |              |
| UPHOLSTERY     | Leather fully up<br>Option - Fabric                                                  | pholstered<br>fully upholstered | FEET                    |              | Glides              |              |
| SIDE VIEW (CM) |                                                                                      |                                 |                         |              |                     |              |
|                | Seat Height<br>41                                                                    | Seat Depth<br>58                | Back Height<br>80       | t Arm Height | Leg Height          | Scatter Size |

## DIMENSIONS (CM)

L 83 x D 100 x H 83 Chair