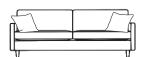

3 Seater

L 160 x D 94 x H 87

2.5 Seater

L 140 x D 94 x H 87

2 Seater

L 80 x D 94 x H 87

Chair

L 85 x D 60 x H 44 Rectangle Ottoman