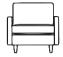

3 Seater

L 160 x D 94 x H 87

2.5 Seater

L 140 x D 94 x H 87

2 Seater

L 80 x D 94 x H 87

Chair

L 85 x D 60 x H 44 Rectangle Ottoman