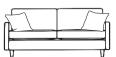

3 Seater

L 160 x D 94 x H 87

2.5 Seater

L 140 x D 94 x H 87

2 Seater

L 80 x D 94 x H 87

Chair

L 85 x D 60 x H 44 Rectangle Ottoman