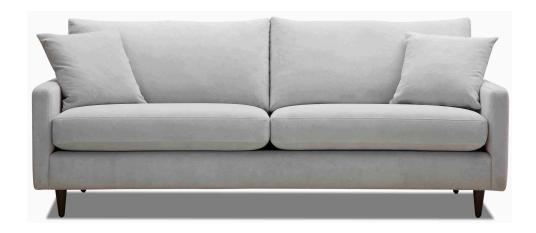

**FEATURES** 

Environmentally friendly FSC certified solid timber frame Seat cushions fully reversible

No sag steel sprung suspension Back cushions fully reversible

SEAT CUSHION

**UPHOLSTERY** 

Molmic Comfort Support

Fabric fully upholstered

BACK CUSHION

Molmic Feather Blend

SCATTER FEET Fibre - plain Turned timber legs

Option - Tapered timber legs

SIDE VIEW (CM)

Seat Height 44 Seat Depth 55 Back Height 68 Arm Height 58

Leg Height

Scatter Size 45 x 45 cm

DIMENSIONS (CM)

L 230 x D 94 x H 87

4 Seater

L 210 x D 94 x H 87

3.5 Seater

L 190 x D 94 x H 87