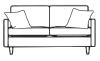

3 Seater

L 160 x D 94 x H 87

2.5 Seater

L 140 x D 94 x H 87

2 Seater

L 80 x D 94 x H 87

Chair

L 85 x D 60 x H 44 Rectangle Ottoman