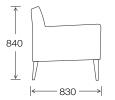

#### GRANDE SIDE VIEW

Solid timber frame using renewable hardwood Black cat seat suspension Cushion Fully upholstered Victorian ash

| $\uparrow$ | $\bigcap$        |  |
|------------|------------------|--|
| 740        |                  |  |
|            |                  |  |
|            | <b> </b> ←−760→→ |  |