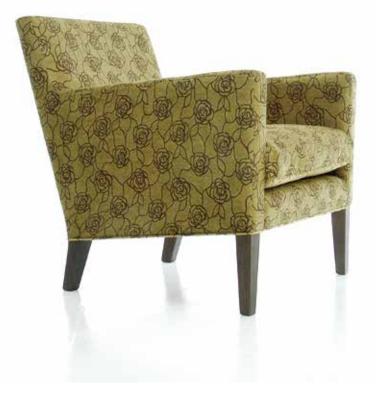

# COCO

----- FEATURES

The classic lines of the Coco chair, place it at the top of our most popular designs.

Coco is available in two sizes and is the perfect compact chair for urban apartment living. The grande chair is well suited for the home office or lounge room.

## ELEMENTS

Yes

х

No х х х

> х х

- A Grande chair B Chair C Ottoman