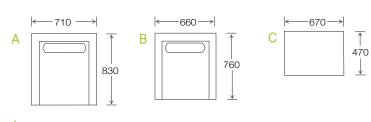

## DIMENSIONS

## ELEMENTS

Yes

х

No х х х

> х х

- A Grande chair B Chair C Ottoman