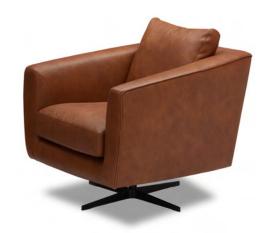

## DUNE // VALLAN SADDLE

FEATURES Environmentally friendly FSC certified solid timber frame

Black cat web suspension

SEAT CUSHION Molmic Feather Top - Non reversible BACK CUSHION Molmic Feather Blend - Non reversible

UPHOLSTERY Leather fully upholstered FEET Swivel base

Option - Fabric fully upholstered