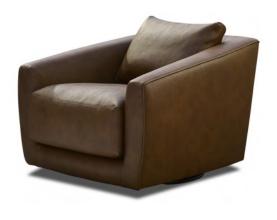

## DUNE // VALLAN SADDLE

FEATURES Environmentally friendly FSC certified solid timber frame

Black cat web suspension

SEAT CUSHION Molmic Feather Top - Non reversible BACK CUSHION Molmic Feather Blend - Non reversible

UPHOLSTERY Leather fully upholstered FEET Swivel base

Option - Fabric fully upholstered