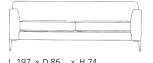

DIMENSIONS (CM)

L 197 x D 86 x H 74 3 Seater

L 177 x D 86 x H 74 2.5 Seater

L 157 x D 86 x H 74 2 Seater