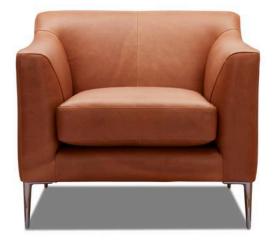

## JILLIAN LEATHER //

| FEATURES       | Environmentally friendly FSC certified solid timber frame No sag steel suspension<br>Legs removable for ease of delivery |            |             |            |                                       |  |
|----------------|--------------------------------------------------------------------------------------------------------------------------|------------|-------------|------------|---------------------------------------|--|
| SEAT CUSHION   | Molmic Comfort Support<br>Option - Molmic Luxura Seat                                                                    |            | LUMBAR      |            | Chair only - Feather-pinched          |  |
| UPHOLSTERY     | Leather fully upholstered<br>Option - Fabric fully upholstered                                                           |            | FEET        |            | Black-nickel plated metal legs        |  |
|                |                                                                                                                          |            |             |            | Option - Turned timber legs - conical |  |
| SIDE VIEW (CM) |                                                                                                                          |            |             |            |                                       |  |
|                | Seat Height                                                                                                              | Seat Depth | Back Height | Arm Height | Leg Height                            |  |
|                | 44                                                                                                                       | 56         | 74          | 64         | 17                                    |  |