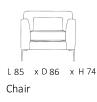

## JILLIAN LEATHER //

| FEATURES       | Environmentally friendly FSC certified solid timber frame No sag steel suspension<br>Legs removable for ease of delivery |            |             |            |                                       |  |
|----------------|--------------------------------------------------------------------------------------------------------------------------|------------|-------------|------------|---------------------------------------|--|
| SEAT CUSHION   | Molmic Comfort Support<br>Option - Molmic Luxura Seat                                                                    |            | LUMBAR      |            | Chair only - Feather-pinched          |  |
| UPHOLSTERY     | Leather fully upholstered<br>Option - Fabric fully upholstered                                                           |            | FEET        |            | Black-nickel plated metal legs        |  |
|                |                                                                                                                          |            |             |            | Option - Turned timber legs - conical |  |
| SIDE VIEW (CM) |                                                                                                                          |            |             |            |                                       |  |
|                | Seat Height                                                                                                              | Seat Depth | Back Height | Arm Height | Leg Height                            |  |
|                | 44                                                                                                                       | 56         | 74          | 64         | 17                                    |  |