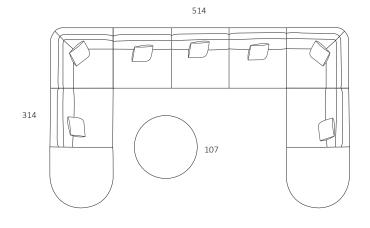

## MODULAR COMBINATIONS

3 Seater 1 Arm (LF) Curved 1 Arm (RF)

Curved 1 Arm (LF) Curved 1 Arm (RF)

Curved 1 Arm (LF) Single Bench Curved 1 Arm (RF)

Curved 1 Arm (LF) 3 Seater Bench Curved 1 Arm (RF)

3 Seater 1 Arm (LF) Corner 3 Seater 1 Arm (RF) Ottoman Circle

Ottoman D-End (LF)
Single Bench x5
Corner x2
Ottoman D-End (RF)

Ottoman Circle

Ottoman D-End (LF)

Ottoman D-End (RF)

Single Bench Corner

3 Seater Bench

2.5 Seater 1 Arm (LF)

Corner

3 Seater Bench

Ottoman D-End (RF)

2 Seater 1 Arm (LF)

2 Seater 1 Arm (RF)

Corner

3 Seater Bench

Corner

Curved 1 Arm (LF) 3 Seater Bench