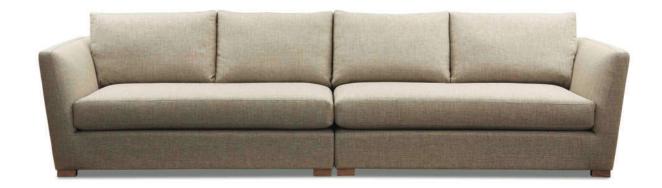

| FEATURES     | Environmentally friendly FSC certified solid timb<br>Seat cushions fully reversible | ber frame    | No sag steel sprung suspension<br>Back cushions fully reversible |
|--------------|-------------------------------------------------------------------------------------|--------------|------------------------------------------------------------------|
| SEAT CUSHION | Molmic Comfort Support                                                              | BACK CUSHION | Molmic Feather Blend                                             |
|              |                                                                                     | SCATTER      | Feather- plain                                                   |
| UPHOLSTERY   | Fabric fully upholstered                                                            | FEET         | Timber legs                                                      |