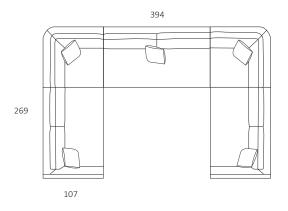

## MODULAR COMBINATIONS

3 Seater 1 Arm (LF) Curved 1 Arm (RF)

Curved 1 Arm (LF) Curved 1 Arm (RF)

Curved 1 Arm (LF) Single Bench Curved 1 Arm (RF)

Curved 1 Arm (LF) 3 Seater Bench Curved 1 Arm (RF)

3 Seater 1 Arm (LF) Corner 3 Seater 1 Arm (RF) Ottoman Circle

Ottoman D-End (LF)
Single Bench x5
Corner x2
Ottoman D-End (RF)

Ottoman Circle

Ottoman D-End (LF)

Ottoman D-End (RF)

Single Bench Corner

3 Seater Bench

2.5 Seater 1 Arm (LF)

Corner

3 Seater Bench

Ottoman D-End (RF)

2 Seater 1 Arm (LF)

2 Seater 1 Arm (RF)

Corner

3 Seater Bench

Corner

Curved 1 Arm (LF) 3 Seater Bench