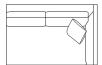

## MODULAR COMBINATIONS

3 Seater 1 Arm (LF) Curved 1 Arm (RF)

Curved 1 Arm (LF) Curved 1 Arm (RF)

Curved 1 Arm (LF) Single Bench Curved 1 Arm (RF)

Curved 1 Arm (LF) 3 Seater Bench Curved 1 Arm (RF)

3 Seater 1 Arm (LF) Corner 3 Seater 1 Arm (RF) Ottoman Circle