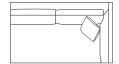

## MODULAR COMBINATIONS

3 Seater 1 Arm (LF) Curved 1 Arm (RF)

Curved 1 Arm (LF) Curved 1 Arm (RF)

Curved 1 Arm (LF) Single Bench Curved 1 Arm (RF)

Curved 1 Arm (LF) 3 Seater Bench Curved 1 Arm (RF)

3 Seater 1 Arm (LF) Corner 3 Seater 1 Arm (RF) Ottoman Circle