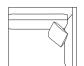

## MODULAR COMBINATIONS

3 Seater 1 Arm (LF) Curved 1 Arm (RF)

Curved 1 Arm (LF) Curved 1 Arm (RF)

Curved 1 Arm (LF) Single Bench Curved 1 Arm (RF)

Curved 1 Arm (LF) 3 Seater Bench Curved 1 Arm (RF)

3 Seater 1 Arm (LF) Corner 3 Seater 1 Arm (RF) Ottoman Circle