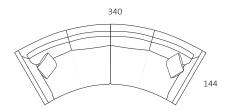

## MODULAR COMBINATIONS

3 Seater 1 Arm (LF) Curved 1 Arm (RF)

Curved 1 Arm (LF) Curved 1 Arm (RF)

Curved 1 Arm (LF) Single Bench Curved 1 Arm (RF)

Curved 1 Arm (LF) 3 Seater Bench Curved 1 Arm (RF)

3 Seater 1 Arm (LF) Corner 3 Seater 1 Arm (RF) Ottoman Circle

3 Seater Bench

Ottoman D-End (RF)

2 Seater 1 Arm (LF)

2 Seater 1 Arm (RF)

Corner

3 Seater Bench

Corner

Curved 1 Arm (LF) 3 Seater Bench