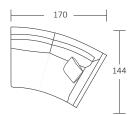

## DIMENSIONS (CM)

Single Bench

L 107 x D 107 x H 87

Corner

L 170 x D 144 x H 87

Curve 1 Arm (LF)

L 170 x D 144 x H 87

Curve 1 Arm (RF)

L 107 x D 107 x H 42