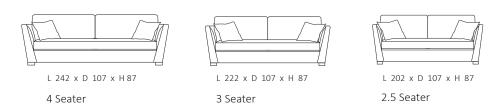

## DIMENSIONS (CM)

## **DIMENSIONS (CM)**

L 202 x D 107 x H 87

3 Seater 1 Arm (LF/RF)

L 182 x D 107 x H 87

2.5 Seater 1 Arm (LF/RF)

L 162 x D 107 x H 87

2 Seater 1 Arm (LF/RF)

L 122 x D 107 x H 87