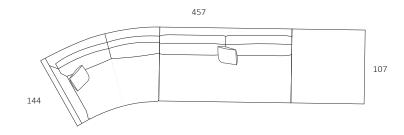

## DIMENSIONS (CM)

Single Bench

L 107 x D 107 x H 87

Corner

L 170 x D 144 x H 87

Curve 1 Arm (LF)

L 170 x D 144 x H 87

Curve 1 Arm (RF)

L 107 x D 107 x H 42