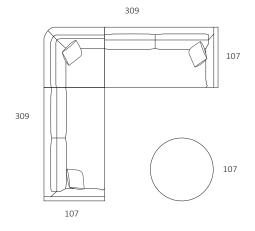

## MODULAR COMBINATIONS

3 Seater 1 Arm (LF) Curved 1 Arm (RF)

Curved 1 Arm (LF) Curved 1 Arm (RF)

Curved 1 Arm (LF) Single Bench Curved 1 Arm (RF)

Curved 1 Arm (LF) 3 Seater Bench Curved 1 Arm (RF)

3 Seater 1 Arm (LF) Corner 3 Seater 1 Arm (RF) Ottoman Circle

Ottoman D-End (LF)
Single Bench x5
Corner x2
Ottoman D-End (RF)

Ottoman Circle

Ottoman D-End (LF)

Ottoman D-End (RF)

Single Bench Corner

3 Seater Bench

2.5 Seater 1 Arm (LF)

Corner

3 Seater Bench

Ottoman D-End (RF)

2 Seater 1 Arm (LF)

2 Seater 1 Arm (RF)

Corner

3 Seater Bench

Corner

Curved 1 Arm (LF) 3 Seater Bench