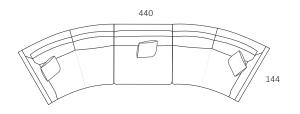

## MODULAR COMBINATIONS

3 Seater 1 Arm (LF) Curved 1 Arm (RF)

Curved 1 Arm (LF) Curved 1 Arm (RF)

Curved 1 Arm (LF) Single Bench Curved 1 Arm (RF)

Curved 1 Arm (LF) 3 Seater Bench Curved 1 Arm (RF)

3 Seater 1 Arm (LF) Corner 3 Seater 1 Arm (RF) Ottoman Circle

3 Seater Bench

Ottoman D-End (RF)

2 Seater 1 Arm (LF)

2 Seater 1 Arm (RF)

Corner

3 Seater Bench

Corner

Curved 1 Arm (LF) 3 Seater Bench