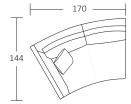

## SIDE VIEW (CM)

Single Bench

L 107 x D 107 x H 87

Corner

L 170 x D 144 x H 87

Curve 1 Arm (LF)

L 170 x D 144 x H 87

Curve 1 Arm (RF)

L 107 x D 107 x H 42