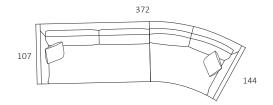

## **DIMENSIONS (CM)**

L 202 x D 107 x H 87

3 Seater 1 Arm (LF/RF)

L 182 x D 107 x H 87

2.5 Seater 1 Arm (LF/RF)

L 162 x D 107 x H 87

2 Seater 1 Arm (LF/RF)

L 122 x D 107 x H 87