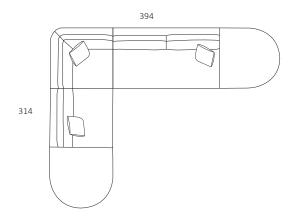

## MODULAR COMBINATIONS

3 Seater 1 Arm (LF) Curved 1 Arm (RF)

Curved 1 Arm (LF) Curved 1 Arm (RF)

Curved 1 Arm (LF) Single Bench Curved 1 Arm (RF)

Curved 1 Arm (LF) 3 Seater Bench Curved 1 Arm (RF)

3 Seater 1 Arm (LF) Corner 3 Seater 1 Arm (RF) Ottoman Circle

Ottoman D-End (LF)
Single Bench x5
Corner x2
Ottoman D-End (RF)

Ottoman Circle

Ottoman D-End (LF)

Ottoman D-End (RF)

Single Bench Corner

3 Seater Bench

2.5 Seater 1 Arm (LF)

Corner

3 Seater Bench

Ottoman D-End (RF)

2 Seater 1 Arm (LF)

2 Seater 1 Arm (RF)

Corner

3 Seater Bench

Corner

Curved 1 Arm (LF) 3 Seater Bench