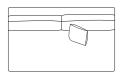

## MODULAR COMBINATIONS

3 Seater 1 Arm (LF) Curved 1 Arm (RF)

Curved 1 Arm (LF) Curved 1 Arm (RF)

Curved 1 Arm (LF) Single Bench Curved 1 Arm (RF)

Curved 1 Arm (LF) 3 Seater Bench Curved 1 Arm (RF)

3 Seater 1 Arm (LF) Corner 3 Seater 1 Arm (RF) Ottoman Circle