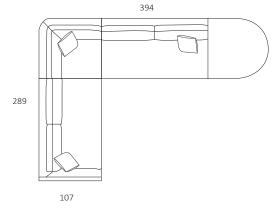

## MODULAR COMBINATIONS

3 Seater 1 Arm (LF) Curved 1 Arm (RF)

Curved 1 Arm (LF) Curved 1 Arm (RF)

Curved 1 Arm (LF) Single Bench Curved 1 Arm (RF)

Curved 1 Arm (LF) 3 Seater Bench Curved 1 Arm (RF)

3 Seater 1 Arm (LF) Corner 3 Seater 1 Arm (RF) Ottoman Circle

Ottoman D-End (LF)
Single Bench x5
Corner x2
Ottoman D-End (RF)

Ottoman Circle

Ottoman D-End (LF)

Ottoman D-End (RF)

Single Bench Corner

3 Seater Bench

2.5 Seater 1 Arm (LF)

Corner

3 Seater Bench

Ottoman D-End (RF)

2 Seater 1 Arm (LF)

2 Seater 1 Arm (RF)

Corner

3 Seater Bench

Corner

Curved 1 Arm (LF) 3 Seater Bench