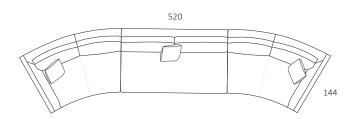

## MODULAR COMBINATIONS

3 Seater 1 Arm (LF) Curved 1 Arm (RF)

Curved 1 Arm (LF) Curved 1 Arm (RF)

Curved 1 Arm (LF) Single Bench Curved 1 Arm (RF)

Curved 1 Arm (LF) 3 Seater Bench Curved 1 Arm (RF)

3 Seater 1 Arm (LF) Corner 3 Seater 1 Arm (RF) Ottoman Circle

3 Seater Bench

Ottoman D-End (RF)

2 Seater 1 Arm (LF)

2 Seater 1 Arm (RF)

Corner

3 Seater Bench

Corner

Curved 1 Arm (LF) 3 Seater Bench