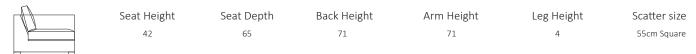

ion<br>Back cushions fully reversible |
|--------------|-------------------------------------------------------------------------------------|--------------|------------------------------------------------------------------|
| SEAT CUSHION | Molmic Comfort Support                                                              | BACK CUSHION | Molmic Feather Blend                                             |
|              |                                                                                     | SCATTER      | Feather- plain                                                   |
| UPHOLSTERY   | Fabric fully upholstered                                                            | FEET         | Timber legs                                                      |

## SIDE VIEW (CM)



## DIMENSIONS (CM)



## **DIMENSIONS (CM)**



L 202 x D 107 x H 87

3 Seater 1 Arm (LF/RF)



L 182 x D 107 x H 87

2.5 Seater 1 Arm (LF/RF)



L 162 x D 107 x H 87

2 Seater 1 Arm (LF/RF)



L 122 x D 107 x H 87

Single 1 Arm (LF/RF)



L 180 x H 107 x D 87

3 Seater Bench



L 160 x H 107 x D 87

2.5 Seater Bench



L 140 x H 107 x D 87

2 Seater Bench



L 100 x H 107 D 87

Single Bench



L 107 x D 107 x H 87

Corner



L 170 x D 144 x H 87

Curve 1 Arm (LF)



L 170 x D 144 x H 87

Curve 1 Arm (RF)



L 107 x D 107 x H 42

Ottoman Square



L 107 x D 107 x H 42

Ottoman D-End (LF/RF)



L 107 x D 107 x H 42

Ottoman Circle

## MODULAR COMBINATIONS



3 Seater 1 Arm (LF) Curved 1 Arm (RF)



Curved 1 Arm (LF) Curved 1 Arm (RF)



Curved 1 Arm (LF) Single Bench Curved 1 Arm (RF)