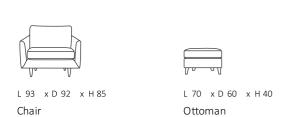

| Feather plain - Non reversible (Perforated) |
| UPHOLSTERY   | Leather fully upholstered                                                     | FEET                                | Turned timber legs                          |
|              | Option - Fabric fully upholstered                                             |                                     |                                             |

## SIDE VIEW (CM)

| Seat Height | Seat Depth | Back Height | Arm Height | Leg Height | Scatter Size |
|-------------|------------|-------------|------------|------------|--------------|
| 43          | 59         | 64          | 64         | 12.5       | 55 x 55 cm   |
|             |            |             |            |            |              |

## DIMENSIONS (CM)