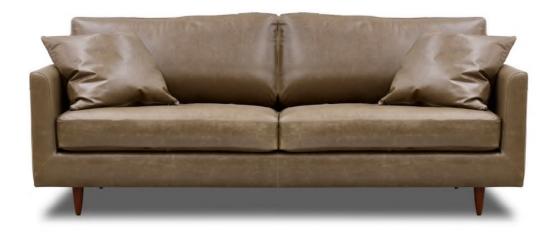

| FEATURES     | Environmentally friendly FSC certified solid timbe<br>No sag steel suspension | legs removable for ease of delivery |                                             |
|--------------|-------------------------------------------------------------------------------|-------------------------------------|---------------------------------------------|
| SEAT CUSHION | Molmic Comfort Support - Non reversible                                       | BACK CUSHION                        | Molmic Fibre - Non reversible               |
|              |                                                                               | SCATTER                             | Feather plain - Non reversible (Perforated) |
| UPHOLSTERY   | Leather fully upholstered                                                     | FEET                                | Turned timber legs                          |
|              | Option - Fabric fully upholstered                                             |                                     |                                             |