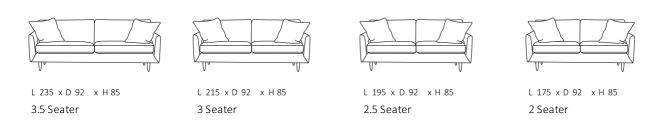

| Feather plain - Non reversible (Perforated) |
| UPHOLSTERY   | Leather fully upholstered                                                     | FEET                                | Turned timber legs                          |
|              | Option - Fabric fully upholstered                                             |                                     |                                             |

## SIDE VIEW (CM)

| Seat Height | Seat Depth | Back Height | Arm Height | Leg Height | Scatter Size |
|-------------|------------|-------------|------------|------------|--------------|
| 43          | 59         | 64          | 64         | 12.5       | 55 x 55 cm   |
|             |            |             |            |            |              |

## DIMENSIONS (CM)