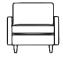

L 190 x D 94 x H 87

3 Seater

L 160 x D 94 x H 87

2.5 Seater

L 140 x D 94 x H 87

2 Seater

L 80 x D 94 x H 87

Chair