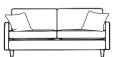

Seat Height 44 Seat Depth 55 Back Height 68 Arm Height 58

Leg Height

Scatter Size 45 x 45 cm

**DIMENSIONS (CM)** 

L 230 x D 94 x H 87

4 Seater

L 210 x D 94 x H 87

3.5 Seater

L 190 x D 94 x H 87

3 Seater

L 160 x D 94 x H 87

2.5 Seater

L 140 x D 94 x H 87

2 Seater

L 80 x D 94 x H 87

Chair