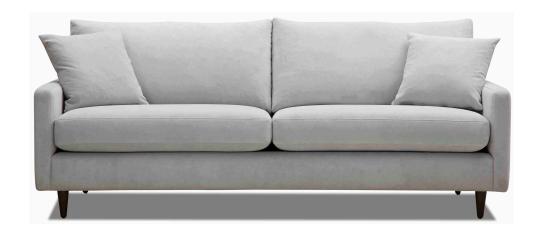

FEATURES

Environmentally friendly FSC certified solid timber frame Seat cushions fully reversible

No sag steel sprung suspension Back cushions fully reversible

Seat cusnions fui

Fixed seat - Molmic Comfort Support

BACK CUSHION

Molmic Feather Blend

Fabric fully upholstered

SCATTER FEET Fibre - plain Turned timber legs

Option - Tapered timber legs

SIDE VIEW (CM)

**SEAT CUSHION** 

UPHOLSTERY

Seat Height 44 Seat Depth 55 Back Height 68 Arm Height 58

Leg Height

Scatter Size 45 x 45 cm

**DIMENSIONS (CM)** 

L 230 x D 94 x H 87

4 Seater

L 210 x D 94 x H 87

3.5 Seater