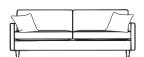

Seat Height 44 Seat Depth 55 Back Height 68 Arm Height 58

Leg Height

Scatter Size 45 x 45 cm

**DIMENSIONS (CM)** 

L 230 x D 94 x H 87

4 Seater

L 210 x D 94 x H 87

3.5 Seater

L 190 x D 94 x H 87

3 Seater

L 160 x D 94 x H 87

2.5 Seater

L 140 x D 94 x H 87

2 Seater

L 80 x D 94 x H 87

Chair