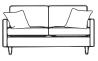

BACK CUSHION

Molmic Feather Blend

Fabric fully upholstered

SCATTER FEET Fibre - plain Turned timber legs

Option - Tapered timber legs

SIDE VIEW (CM)

**SEAT CUSHION** 

UPHOLSTERY

Seat Height 44 Seat Depth 55 Back Height 68 Arm Height 58

Leg Height

Scatter Size 45 x 45 cm

**DIMENSIONS (CM)** 

L 230 x D 94 x H 87

4 Seater

L 210 x D 94 x H 87

3.5 Seater