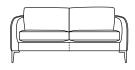

2 Seater

L 91 x D 98 x H 84

Chair

L160 x D67 x H33

Ottoman

<sup>\*</sup>Please note: Seat height dimensions may change when non standard inserts are used.