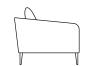

## SIDE VIEW (CM)

**UPHOLSTERY** 

Seat Height

Seat Depth

Back Height

Arm Height 57

Leg Height

Scatter Size N/A