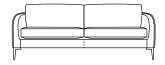

## DIMENSIONS (CM)

L 238 x D 103 x H 84

4 Seater

L 218 x D 103 x H 84

3 Seater

L 198 x D 103 x H 84

2.5 Seater

L 178 x D 103 x H 84