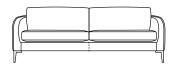

## DIMENSIONS (CM)

L 238 x D 103 x H 84

4 Seater

L 218 x D 103 x H 84

3 Seater

L 198 x D 103 x H 84

2.5 Seater

L 178 x D 103 x H 84