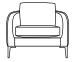

2 Seater

L 91 x D 98 x H 84

Chair

L160 x D67 x H33

Ottoman

<sup>\*</sup>Please note: Seat height dimensions may change when non standard inserts are used.