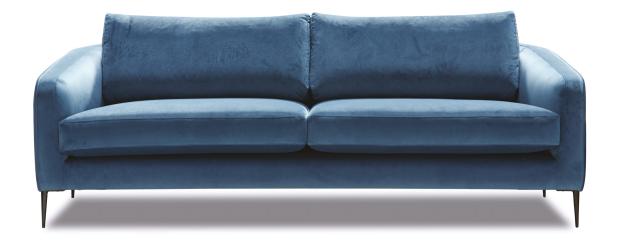

FEATURES Environmentally friendly FSC certified solid timber frame

No sag steel sprung suspension

Legs removable for ease of delivery Seat cushions fully reversible

SEAT CUSHION Molmic comfort support

Option - Molmic luxura seat

Fabric fully upholstered

BACK CUSHION SCATTER

FEET

Molmic feather blend

N/A

Black nickel metal legs Option - Turned timber legs

## DIMENSIONS (CM)

L 238 x D 103 x H 84

4 Seater

L 218 x D 103 x H 84

3 Seater

L 198 x D 103 x H 84

2.5 Seater

L 178 x D 103 x H 84