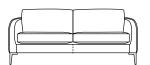

## DIMENSIONS (CM)

L 238 x D 103 x H 84

4 Seater

L 218 x D 103 x H 84

3 Seater

L 198 x D 103 x H 84

2.5 Seater

L 178 x D 103 x H 84