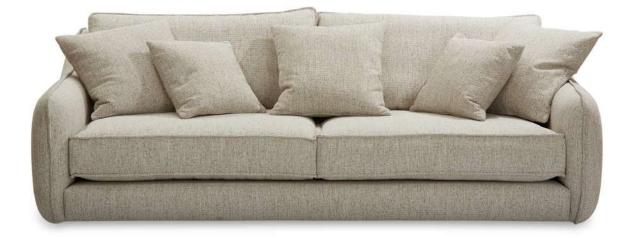

| FEATURES     | Environmentally friendly FSC certified solid timber frame | Back cushions fully reversible<br>No sag steel suspension |                                         |
|--------------|-----------------------------------------------------------|-----------------------------------------------------------|-----------------------------------------|
| SEAT CUSHION | Molmic comfort wrap<br>Option - Molmic comfort support    | BACK CUSHION<br>SCATTER                                   | Molmic feather blend<br>Feather - plain |
| UPHOLSTERY   | Fabric fully upholstered                                  | FEET                                                      | Glides                                  |